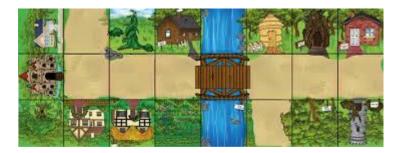

## Challenge 5: Fairytale friendship

**Step 1**: Look at the map. Who lives here? How could you get from place to place on this map?

**Step 2:** Blue-bot wants to visit some of his fairytale friends. Can you help?

Blue-bot wants to have breakfast with Jack in the Beanstalk and lunch with the pig that lives in the straw house. After that he wants to go back home.

- Plan your program a few steps at a time
- Test it. Does it work?
- Add more steps or clear the program and start again.