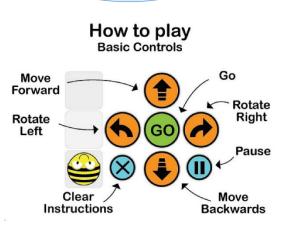

## Challenge 4: Alphabet fun

Step 1: The Bluebot can turn left and right using the and buttons. Can you use these buttons to make the Bluebot do a U-turn? Can you make the Blue-bot spin around in a circle?